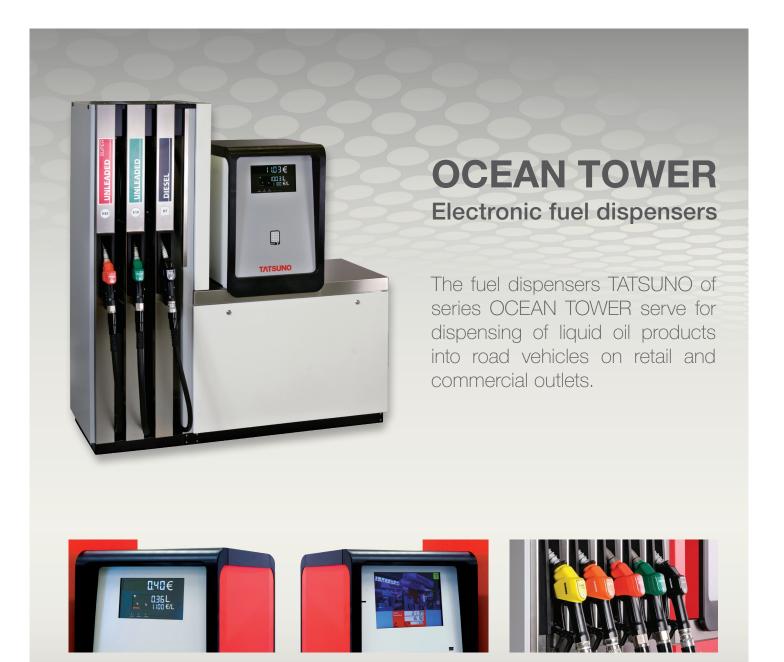

## **OCEAN TOWER**

OCEAN TOWER are progressive single or double sided fuel dispensers with one to ten hoses (maximally five hoses on each fuel dispenser side) for dispensing one to five products. The fuel dispensers are equipped by the highest quality Japanese hydraulic system TATSUNO and by a reliable electronic calculator.

A simple and attractive design with durable materials in addition to composite plastic nozzle boots and countless design configurations lasts longer and offers certain benefit to its users.