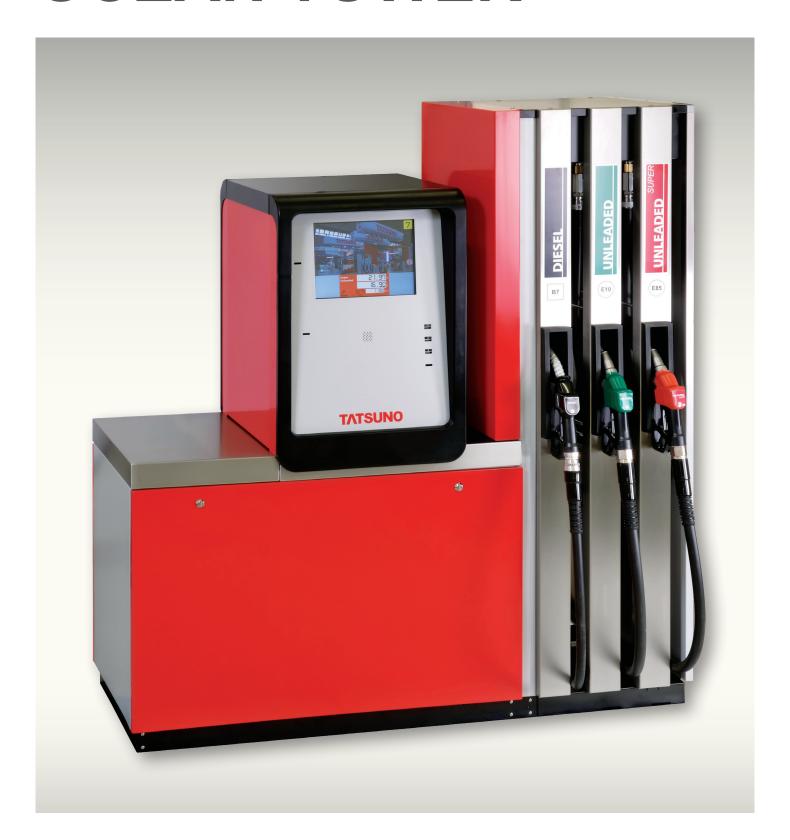

## **OCEAN TOWER**

OCEAN TOWER are progressive single or double sided fuel dispensers with one to ten hoses (maximally five hoses on each fuel dispenser side) for dispensing one to five products. The fuel dispensers are equipped by the highest quality Japanese hydraulic system TATSUNO and by a reliable electronic calculator.

A simple and attractive design with durable materials in addition to composite plastic nozzle boots and countless design configurations lasts longer and offers certain benefit to its users.