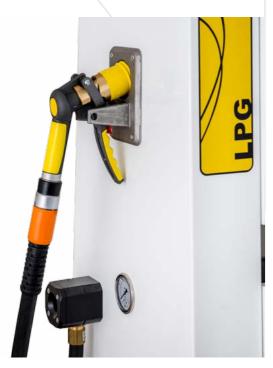

### STANDARD SPECIFICATION

- Breakaway couplings
- Calculator TBELTx with electronic volume/amount totalizers for every dispensing nozzle
- Control valves Electromagnetic ON/OFF valves
- Displays LCD with LED backlight with 7 digits for amount, 6.5 digits for volume and 5 digits for unit price
- Filter 25 µm mesh input filter, stainless steel, reusable, easy to clean
- Fuel types Liquefied petroleum gas (LPG)
- Hoses DN 16 with reach of 4.5 m
- Housing Galvanized or powder-painted carbon steel
- Meters Piston volume meter TATSUNO
- Nozzles Automatic LPG Group
- Pulsers Magnetic pulse transmitter TATSUNO with electronic volume correction

# **ELECTRONIC DISPENSERS** FOR DISPENSING OF LIQUEFIED **PETROLEUM GAS (LPG)**

The fuel dispensers TATSUNO of series BMP 500.S / LPG serve for dispensing liquefied petroleum gas (LPG) into road vehicles on retail and commercial outlets. BMP 500.S / LPG are progressive single or double sided fuel dispensers with one or two hoses for dispensing LPG.