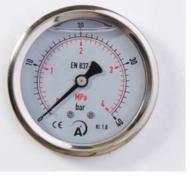

# **TECHNICAL & ENVIRONMENTAL SPECIFICATION**

| low rates                     | Standard speed flow rate:<br>50 L/min                       |  |
|-------------------------------|-------------------------------------------------------------|--|
| Accuracy                      | $\pm$ 0.5 % with minimum dispensed volume 5 L/min           |  |
| ower supply                   | 1 x 230 V AC, single phase 50 Hz                            |  |
| Ambient<br>emperature         | –25 °C to +55 °C (–40 °C to +55 °C with additional heating) |  |
| emperature of luid            | -20 °C to + 50 °C                                           |  |
| Relative humidity             | 5 % to 95 % non-condensing                                  |  |
| Aaximum<br>operating pressure | 1.8 MPa (18 bar)                                            |  |
| Ainimum operating pressure    | 0.7 MPa (7 bar)                                             |  |
|                               |                                                             |  |
|                               |                                                             |  |