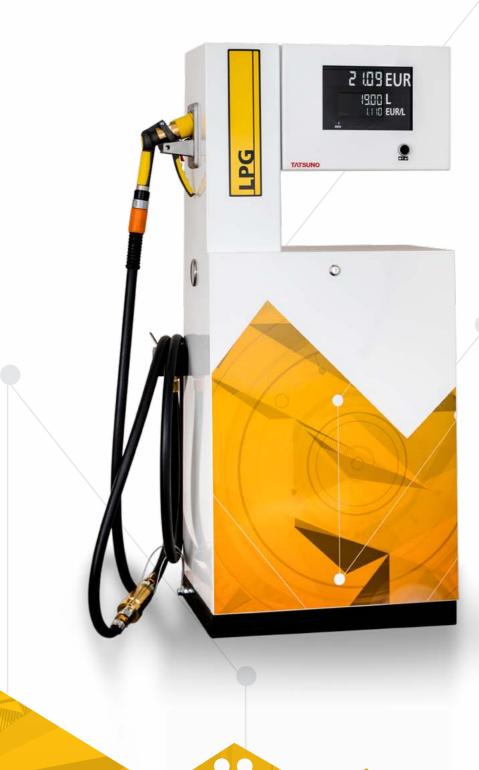

# BMP 500.S/LPG **ELECTRONIC DISPENSERS** FOR DISPENSING OF LIQUEFIED **PETROLEUM GAS (LPG)**

# **ELECTRONIC DISPENSERS** FOR DISPENSING OF LIQUEFIED **PETROLEUM GAS (LPG)**

The fuel dispensers TATSUNO of series BMP 500.S / LPG serve for dispensing liquefied petroleum gas (LPG) into road vehicles on retail and commercial outlets. BMP 500.S / LPG are progressive single or double sided fuel dispensers with one or two hoses for dispensing LPG.

BMP 500.S / LPG are equipped with the highest quality Japanese hydraulic system TATSUNO and a reliable electronic calculator.

A simple and attractive design with durable materials in addition to precise components and countless configurations lasts longer and offers certain benefit to its users.