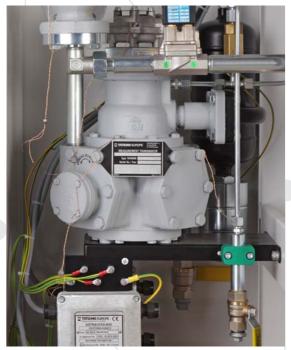

BMP 500.S / LPG are equipped with the highest quality Japanese hydraulic system TATSUNO and a reliable electronic calculator.

A simple and attractive design with durable materials in addition to precise components and countless configurations lasts longer and offers certain benefit to its users.