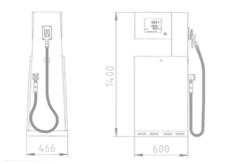

## SINGLE-SIDED DISPENSERS BMP 500.S/LPG

| Inlets | Туре                         | Hoses/<br>Performance       |
|--------|------------------------------|-----------------------------|
| 1      | BMP 511.SL(R)/LPG            | $1 \times 50 \text{ L/min}$ |
| 1      | BMP 512.SXL(R)/LPG           | 2 × 35 L/min                |
| 1      | BMP 522.SXL(R)/<br>LPG – ZV1 | 2 × 35 L/min                |
| 1      | BMP 522.SXL(R)/<br>LPG – ZV2 | 1 × 50 L/min                |

### **DOUBLE-SIDED DISPENSERS** BMP 500.S/LPG

| Inlets | Туре                      | Hoses/<br>Performance       |
|--------|---------------------------|-----------------------------|
| 1      | BMP 511.SD/LPG            | $1 \times 50 \text{ L/min}$ |
| 2      | BMP 512.SXD/LPG           | 2 × 35 L/min                |
| 2      | BMP 522.SXD/<br>LPG – ZV1 | $2 \times 35$ L/min         |
| 2      | BMP 522.SXD/<br>LPG – ZV2 | 2 × 35 L/min                |