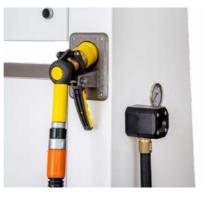

### STANDARD SPECIFICATION

- Breakaway couplings
- Calculator TBELTx with electronic volume/amount totalizers for every dispensing nozzle
- Control valves Electromagnetic ON/OFF valves
- Displays LCD with LED backlight with 7 digits for amount, 6.5 digits for volume and 5 digits for unit price
- Filter 25 µm mesh input filter, stainless steel, reusable, easy to clean
- Fuel types Liquefied petroleum gas (LPG)
- Hoses DN 16 with reach of 4.5 m
- Housing Galvanized or powder-painted carbon steel
- Meters Piston volume meter TATSUNO
- Nozzles Automatic LPG Group
- Pulsers Magnetic pulse transmitter TATSUNO with electronic volume correction

# **ELECTRONIC DISPENSERS** FOR DISPENSING OF LIQUEFIED **PETROLEUM GAS (LPG)**

The fuel dispensers TATSUNO of series BMP 500.S / LPG serve for dispensing liquefied petroleum gas (LPG) into road vehicles on retail and commercial outlets. BMP 500.S / LPG are progressive single or double sided fuel dispensers with one or two hoses for dispensing LPG.