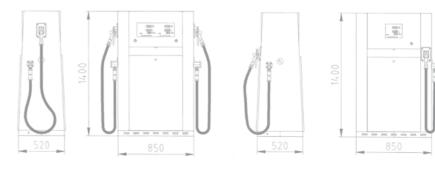

Product images are for illustrative purposes only.

Prazska 68, 678 01 Blansko, Czech Republic P: +420 516 428 411 / F: +420 516 428 410 / E: info@tatsuno-europe.com www.tatsuno-europe.com

# **ELECTRONIC DISPENSERS** FOR DISPENSING OF LIQUEFIED **PETROLEUM GAS (LPG)**

The fuel dispensers TATSUNO of series BMP 500.S / LPG serve for dispensing liquefied petroleum gas (LPG) into road vehicles on retail and commercial outlets. BMP 500.S / LPG are progressive single or double sided fuel dispensers with one or two hoses for dispensing LPG.

## SINGLE-SIDED DISPENSERS BMP 500.S/LPG

| Inlets | Туре                         | Hoses/<br>Performance       |
|--------|------------------------------|-----------------------------|
| 1      | BMP 511.SL(R)/LPG            | $1 \times 50 \text{ L/min}$ |
| 1      | BMP 512.SXL(R)/LPG           | 2 × 35 L/min                |
| 1      | BMP 522.SXL(R)/<br>LPG – ZV1 | 2 × 35 L/min                |
| 1      | BMP 522.SXL(R)/<br>LPG – ZV2 | 1 × 50 L/min                |

### **DOUBLE-SIDED DISPENSERS** BMP 500.S/LPG

| Inlets | Туре                      | Hoses/<br>Performance       |
|--------|---------------------------|-----------------------------|
| 1      | BMP 511.SD/LPG            | $1 \times 50 \text{ L/min}$ |
| 2      | BMP 512.SXD/LPG           | 2 × 35 L/min                |
| 2      | BMP 522.SXD/<br>LPG – ZV1 | $2 \times 35$ L/min         |
| 2      | BMP 522.SXD/<br>LPG – ZV2 | 2 × 35 L/min                |