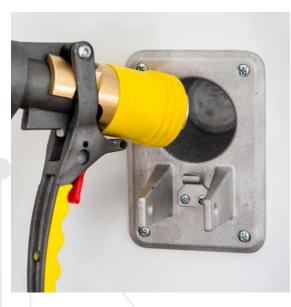

### STANDARD SPECIFICATION

- Breakaway couplings
- Calculator TBELTx with electronic volume/amount totalizers for every dispensing nozzle
- Control valves Electromagnetic ON/OFF valves
- Displays LCD with LED backlight with 7 digits for amount, 6.5 digits for volume and 5 digits for unit price
- Filter 25 µm mesh input filter, stainless steel, reusable, easy to clean
- Fuel types Liquefied petroleum gas (LPG)
- Hoses DN 16 with reach of 4.5 m
- Housing Galvanized or powder-painted carbon steel
- Meters Piston volume meter TATSUNO
- Nozzles Automatic LPG Group
- Pulsers Magnetic pulse transmitter TATSUNO with electronic volume correction